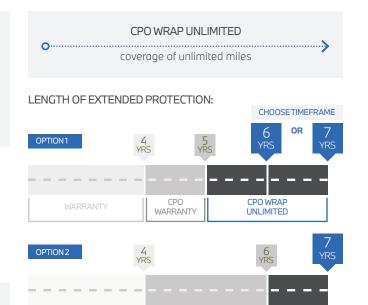

## GET UNLIMITED MILES OF COVERAGE. THEN RELAX.

CPO Wrap coverage with unlimited mileage.

CPO

WARRANTY

CPO WRAP

UNLIMITED

Ask about how to enroll today. cpo.bmwusa.com/protection